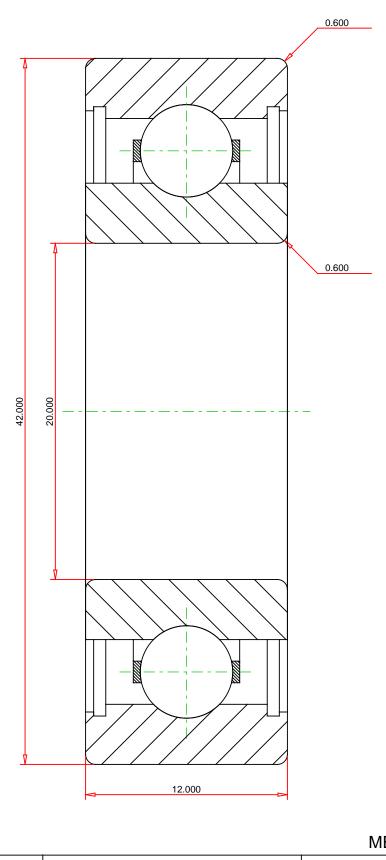

## <u>Specifications</u> | <u>Dimensions</u> | <u>Basic Load Ratings</u> | <u>Factors</u>

| Specifications - |                           |               |  |  |
|------------------|---------------------------|---------------|--|--|
|                  | Clearance                 | C3            |  |  |
|                  | Bore Size d               | 20.000 mm     |  |  |
|                  | Features                  | Open          |  |  |
|                  | Bearing Type              | Standard DGBB |  |  |
|                  | Weight                    | 0.070 Kg      |  |  |
|                  | Manufacturing Part Number | 6004C3        |  |  |

| Dimensions        |           | _ |
|-------------------|-----------|---|
| utside Diameter D | 42.000 mm |   |

| Outside Ring Width B | 12.000 mm |
|----------------------|-----------|
| Radius Rs min        | 0.600 mm  |

| Cr - Dynamic Load Rating 9.4 kN | Basic Load Ratings       |        | - |
|---------------------------------|--------------------------|--------|---|
|                                 | Cr - Dynamic Load Rating | 9.4 kN |   |
| COr - Static Load Rating 5 kN   | C0r - Static Load Rating | 5 kN   |   |

| Fac | ctors                  |           | - |
|-----|------------------------|-----------|---|
|     | Grease Reference Speed | 17000 rpm |   |
|     | Oil Reference Speed    | 25000 rpm |   |
|     |                        |           |   |

METRIC UNITS

Weight 0.07 kg

THE TIMKEN COMPANY NORTH CANTON, OHIO USA

6004-C3

Deep Groove Ball Bearings (6000, 6200, 6300, 6400)

Dynamic Load Rating Static Load Rating 9400 5000

Ν

ut no